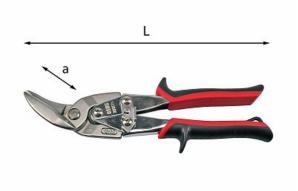

## **203 DN**

- · Model with left-cut blades for through cuts and shaping
- Ergonomic bimaterial grip

## Family details

| Code      | L<br>mm | a<br>mm | <b>№</b> Steel sheet mechanical resistance (400 N/mm2) |     | <ul><li>Quantity</li><li>for</li><li>packaging</li></ul> |
|-----------|---------|---------|--------------------------------------------------------|-----|----------------------------------------------------------|
| U02030004 | 260     | 40      | 1,8                                                    | 1,2 | 1                                                        |